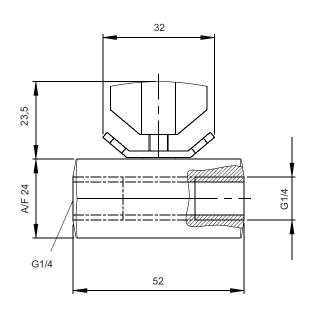

#### Technical data:

| Туре                                    | Throttle check va                         | lve           |  |
|-----------------------------------------|-------------------------------------------|---------------|--|
| Variation                               | Single valve for threaded pipe connection |               |  |
| Adjustability                           | Can be adjusted manually                  |               |  |
|                                         |                                           |               |  |
| Max. operating pressure (pmax.)         | [bar]                                     | 500           |  |
| Max. volume flow <sup>(1)</sup> (Qmax.) | [l/min]                                   | 15            |  |
|                                         |                                           |               |  |
| Weight approx.                          | [kg]                                      | 0,18          |  |
| Order no.                               |                                           | DRV-500-5-001 |  |

<sup>&</sup>lt;sup>(1)</sup>Value applies to a fully opened valve and a resistance to flow of approx. 50 bar in throttled direction.

 $\mbox{D}_{\mbox{p-Q}}$  nominal lines (guide values) for kinematic oil viscosity during the measurements 36 x 10  $^{\text{-6}}$  m²/s., throttle fully opened;

#### Webcode: 070015

Other designs are available on request