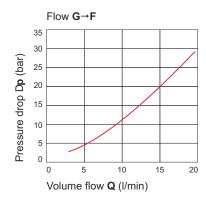

<sup>&</sup>lt;sup>(1)</sup>Value applies to a fully opened valve and a resistance to flow of approx. 50 bar in throttled direction.

 $\mbox{D}_{\mbox{p-Q}}$  nominal lines (guide values) for kinematic oil viscosity during the measurements 36 x 10  $^{\text{-6}}$  m²/s., throttle fully opened;

## **Description:**

The throttle check valve belongs to the flow control valves. The throttle check valve is used with single- and double-acting consumers. Herewith, it affects the volume flow.

- Throttled flow from G→F
- Free flow from Flow F→G