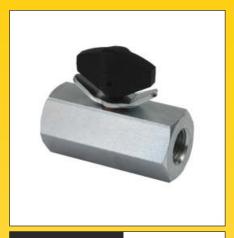

# THROTTLE CHECK VALVES

single valve for threaded pipe connection, pmax. 500 bar

#### Technical data:

| Туре                                    | Throttle check va                         | lve           |  |
|-----------------------------------------|-------------------------------------------|---------------|--|
| Variation                               | Single valve for threaded pipe connection |               |  |
| Adjustability                           | Can be adjusted manually                  |               |  |
|                                         |                                           |               |  |
| Max. operating pressure (pmax.)         | [bar]                                     | 500           |  |
| Max. volume flow <sup>(1)</sup> (Qmax.) | [l/min]                                   | 15            |  |
|                                         |                                           |               |  |
| Weight approx.                          | [kg]                                      | 0,18          |  |
| Order no.                               |                                           | DRV-500-5-001 |  |