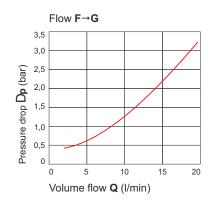

<sup>&</sup>lt;sup>(1)</sup>Value applies to a fully opened valve and a resistance to flow of approx. 50 bar in throttled direction.

 $\mbox{D}_{\mbox{p-Q}}$  nominal lines (guide values) for kinematic oil viscosity during the measurements 36 x 10  $^{\text{-6}}$  m²/s., throttle fully opened;

## **Description:**

The throttle check valve belongs to the flow control valves. The throttle check valve is used with single- and double-acting consumers. Herewith, it affects the volume flow.

- Throttled flow from G→F
- Free flow from Flow F→G