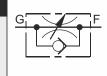

## **Description:**

The throttle check valve belongs to the flow control valves. The throttle check valve is used with single- and double-acting consumers. Herewith, it affects the volume flow.

- Throttled flow from G→F
- Free flow from Flow F→G